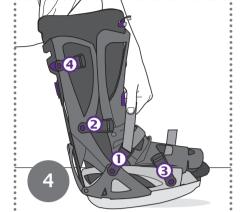

#### Fit the upper shell

Correct position of the upper shell: In the area of straps 3: inside the lower shell. In the area of straps 4: outside of the lower shell. Close straps in the order 1-2-3-4.