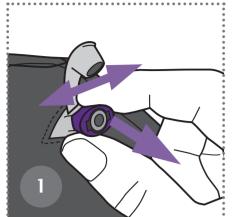

### How to Use

Pull the valve ring upwards. Move it to the side until the vacuum cushion becomes soft.

**Warning:** The valve must not be kinked or covered by

the upper shell.

Pull the fabric liner upwards.

#### Adjust vacuum cushion

Push the valve ring downwards.

Attach the suction pump.

Squeeze the suction pump until it no longer inflates.

Close the valve cap.