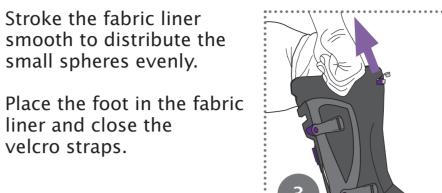

### How to Use

Pull the valve ring upwards. Move it to the side until the vacuum cushion becomes soft.

**Warning:** The valve must not be kinked or covered by

the upper shell.

Pull the fabric liner upwards.