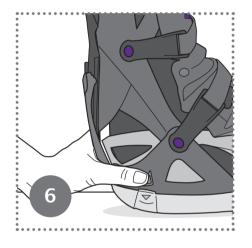

# Change Sole/ Adjust Sole Length

Push both unlocking buttons simultaneously and remove sole. (Fig. 6+7)

Push the unlocking button. (Fig. 8)

Pull toe section to the desired length.

Insert sole again.