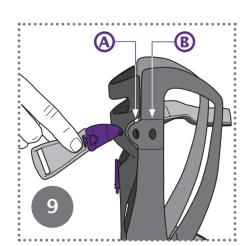

# **Adjust Calf Circumference**

Push the buckle out of the lower shell and into the desired position.

A. Large calf circumference B. Small calf circumference

Repeat on the other side.

enquiries@oped.biz www.oped-uk.com