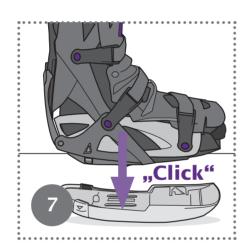

# Change Sole/ Adjust Sole Length

Push both unlocking buttons simultaneously and remove sole. (Fig. 6+7)

Push the unlocking button. (Fig. 8)

Pull toe section to the desired length.

Insert sole again.